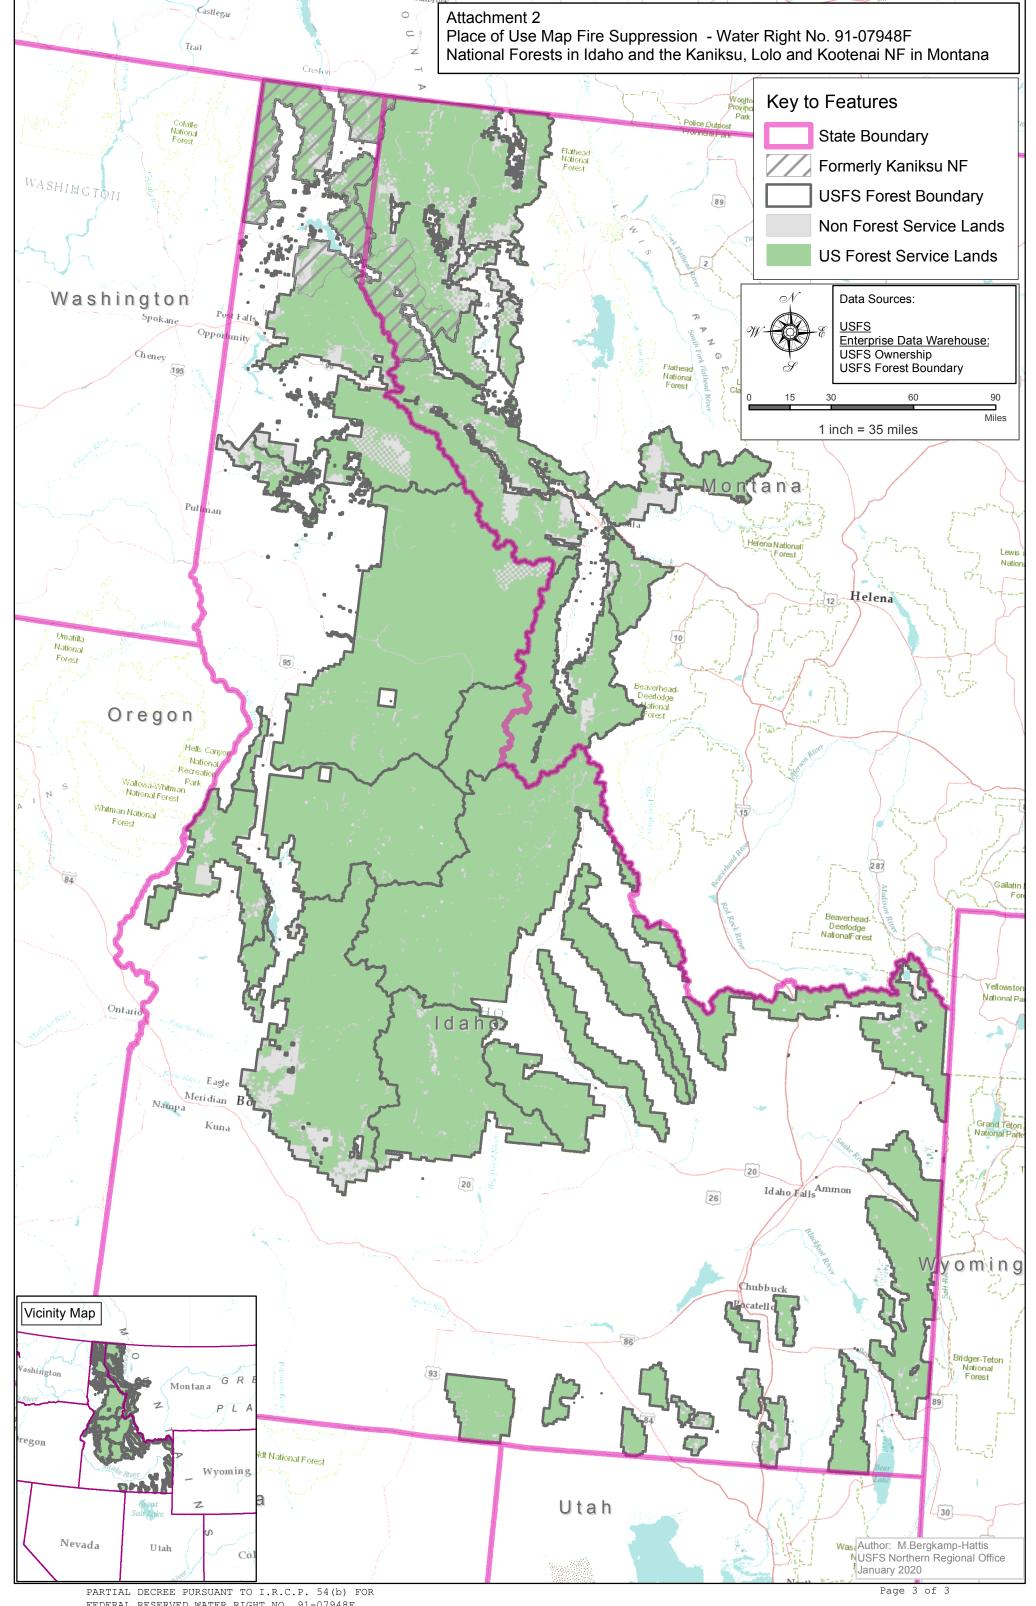

Administrative-Fire Suppression 01/01 - 12/31

PLACE OF USE: National Forests in Idaho and the Kaniksu, Lolo and Kootenai National Forests in

Montana.

See Attachment 2.

OTHER PROVISIONS NECESSARY FOR DEFINITON OR ADMINISTRATION OF THIS WATER RIGHT: